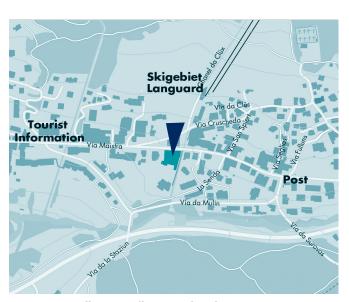

#### Bellavita Wellness Pool and SPA

Via Maistra 178, CH-7504 Pontresina Tel. +41 (0)81 837 00 37 bellavita@pontresina.ch pontresina-bellavita.ch

## You can obtain an Allegra Pass from the following places:

St. Moritz: OVAVERVA indoor pool, spa and sports centre and update Fitness St. Moritz Bad

Via Mezdi 17, CH-7500 St. Moritz

Pontresina: Bellavita Wellness Pool and SPA Via Maistra 178, CH-7504 Pontresina