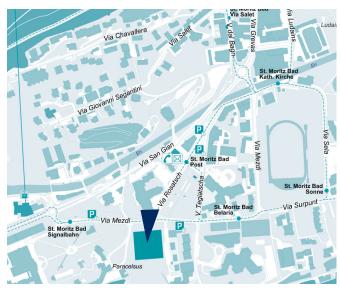

## OVAVERVA

indoor pool, spa and sports centre

Via Mezdi 17, CH-7500 St. Moritz Tel. +41 (0)81 836 61 00 info@ovaverva.ch ovaverva.ch

#### update Fitness St. Moritz Bad

Via Mezdi 17, CH-7500 St. Moritz Tel. +41 (0)81 834 41 41 info@update-fitness.ch update-fitness.ch

## You can obtain an Allegra Pass from the following places:

St. Moritz: OVAVERVA indoor pool, spa and sports centre and update Fitness St. Moritz Bad

Via Mezdi 17, CH-7500 St. Moritz

Pontresina: Bellavita Wellness Pool and SPA Via Maistra 178, CH-7504 Pontresina